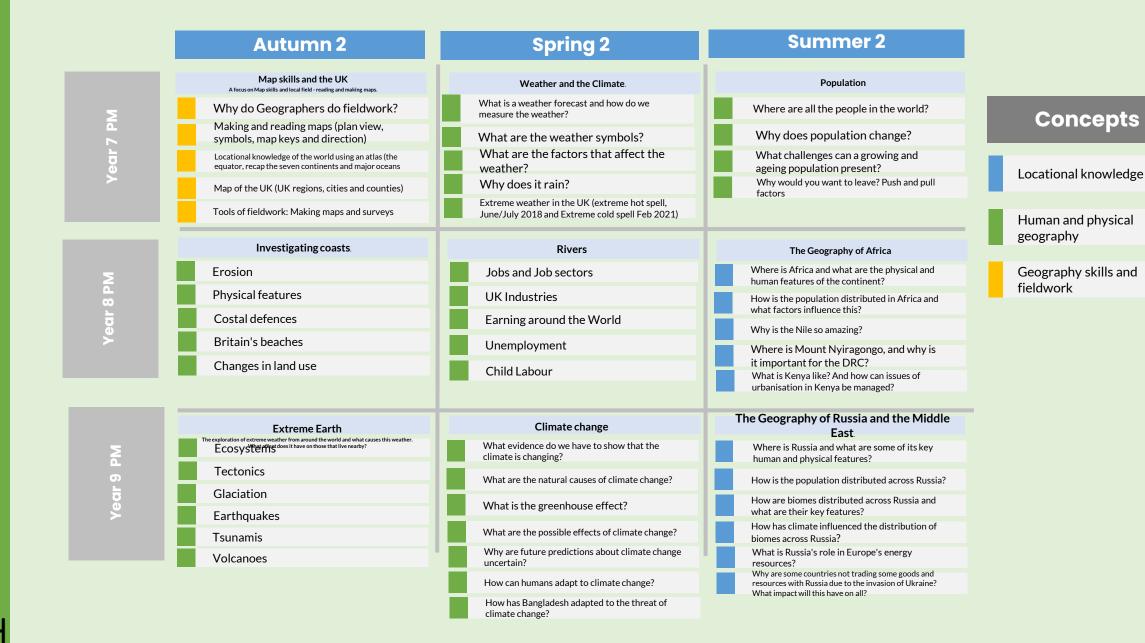

### **Ecosystems** Climate change What evidence do we have to show that the Where are the major biomes of the world located? climate is changing? What are the features of the major biomes of the What are the natural causes of climate change? world? How do high and low pressure systems influence What is the greenhouse effect? the world's biomes? What are the possible effects of climate change? What is the structure of the Amazon rainforest? Why is the nutrient cycle important in the Why are future predictions about climate change uncertain? rainforest? How have plants and animals adapted to survive in How can humans adapt to climate change? What are the causes and impact of deforestation How has Bangladesh adapted to the threat of climate change? the Amazon? How can the Amazon be conserved? The Geography of Russia Energy Where is Russia and what are some of its key What is the global distribution of energy use and human and physical features? production? What is energy security and energy How is the population distributed across Russia? How are biomes distributed across Russia and What are the advantages and disadvantages of what are their key features? non-renewables? What are the advantages and disadvantages of How has climate influenced the distribution of renewables? biomes across Russia? What is Russia's role in Europe's energy What is fracking and why is it controversial? What are the advantages and disadvantages of Why are some countries not trading some goods and resources with Russia due to the invasion of Ukraine? nuclear energy? What impact will this have on all?