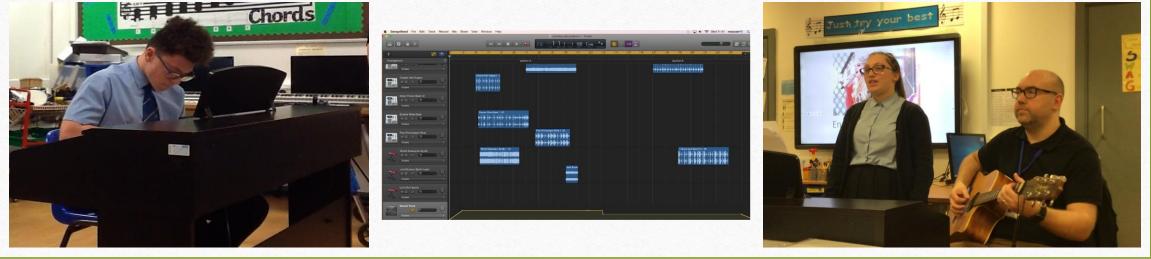

#### • UNIT 2 - Ensemble Performance Unit

- 2 Ensemble pieces
- Each 1 minute long
- Singing or ANY instrument
- In ANY style
- Short written evaluation
- Must perform live with at least 1 other person e.g. Mr Reynolds

### Course information

- Unit 3 Composition Performance Unit
- Using music technology Garageband on iMacs
- 2 compositions required
- Each 1 minute long
- 2 different styles e.g. 1 of Dance music, 1 of Rock music
- Short written evaluation

## Example of pupils work

• "I learned to grow my confidence, composing and performing skills over the 2 years, and also enjoyed learning about different styles of music!"